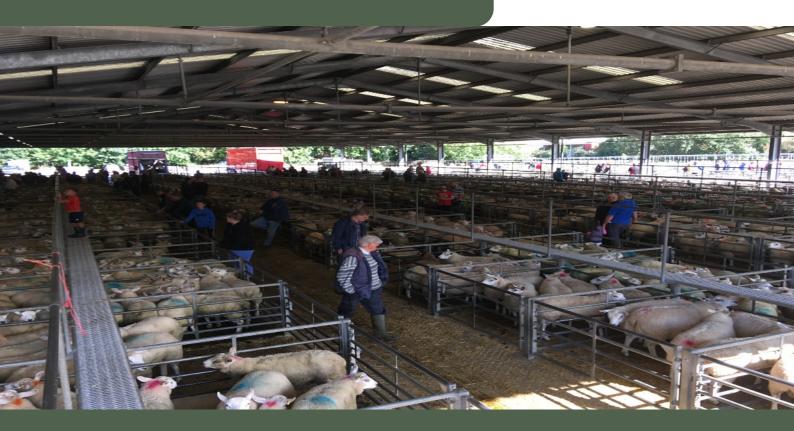

# 1,418 Prime Hoggets to £150.00 - 296.9ppk 374 Cull Ewes to £104.00

Tel: 01824 705000 www.ruthinfarmers.co.uk Prime Lambs Auctioneer Rich Lloyd 077557 230777

Good entry again today with the trade to match.

1,373 prime hoggets averaging 263.8ppk.

233 lights @ 247.5ppk otherwise steady in all weight sections in the 260s and all in keen demand.

Some top prices...