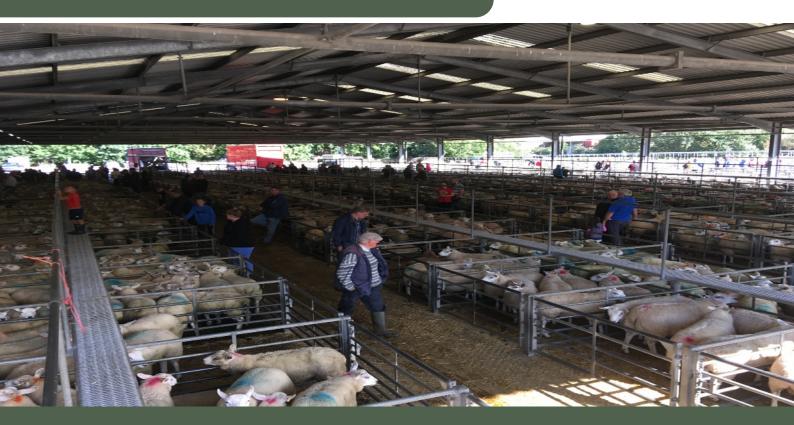

# Ruthin Farmers Auction Prime Stock Report

# Friday 24th March 2023

1780 Prime Hoggetts to £147- 320.5ppk
270 Ewes to £200
2 Goats to £104

Tel: 01824 705000 www.ruthinfarmers.co.uk Prime Hoggetts - Auctioneer Rich Lloyd 07557 230777

4980 prime hoggetts and 1045 cull ewes and two goats! sold this week and another welcomed uplift in the trade.

1741 prime hoggetts today, a very busy Friday and some well travelled sheep once again. Thank you.

A very good trade and an SQQ of 259.8ppk. 4741 lights a cracking 254ppk but the mediums still the favourite weight with 482 @267.1ppk