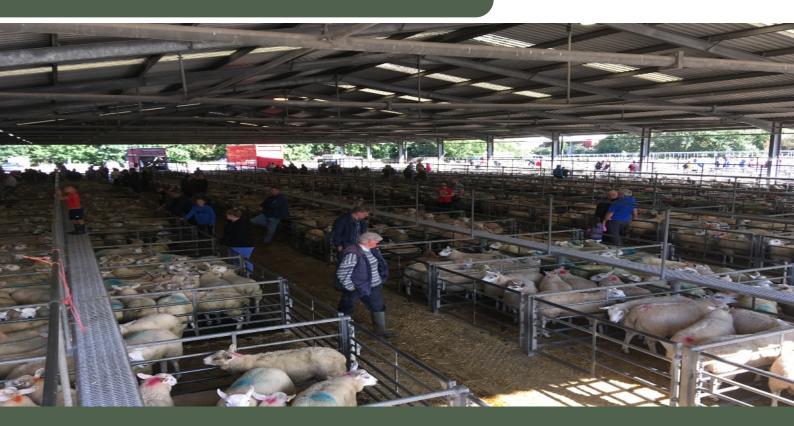

#### Prime Lambs Auctioneer Richard Lloyd 07557230777

Another full shed of lambs today with a very good Friday entry once again with 1,586 forward today.

#### SQQ 245

A very selective trade with the best of the pick flying to 280-290ppk and got to 300ppk. The lighter proportion of the entry unfortunately still harder to place with some being further farmed.