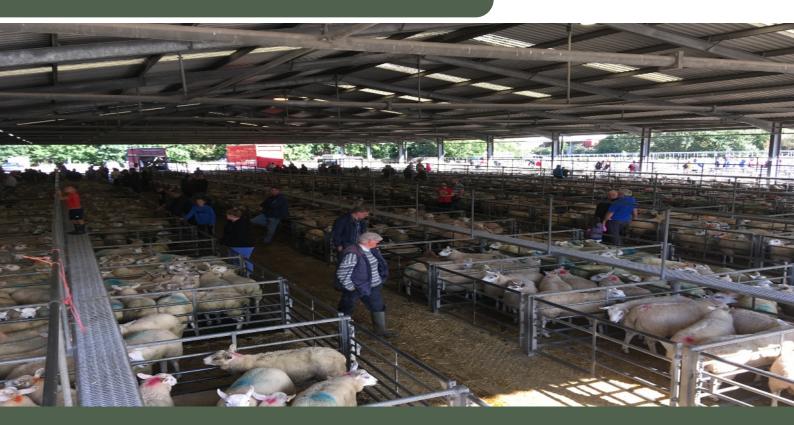

#### Prime Lambs Auctioneer Richard Lloyd 07557 230777

A pleasing entry of 840 lambs forward today and a SQQ of 281.6ppk.

Lights harder to sell on the day @253ppk with 155 in the entry. 576 mediums ,most sought after @ 298.1ppk

Lights to 283.3ppk - av 253ppk Standards to 323.1ppk - av 278.3ppk Mediums to 317.2ppk - av 298.1ppk Heavies to 312.5ppk - av 292.8ppk Overs to 263.2ppk- av 244.1ppk

> Diolch yn fawr brynwyr/ gwerthwyr, pell ac agos. Thank you both vendors/ buyers near and far.