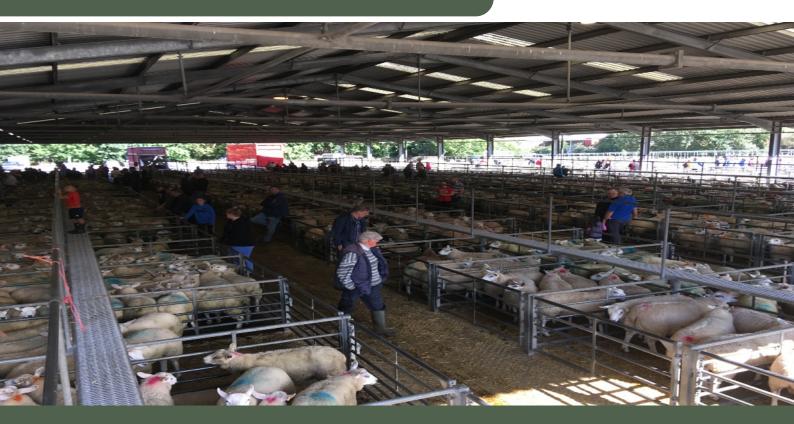

# 1,420 Prime Hoggetts to £130 - 260ppk519 Ewes to £120

Tel: 01824 705000 www.ruthinfarmers.co.uk Prime Hoggetts - Auctioneer Rich Lloyd 07557 230777

A big Friday entry of what has been a slipping trade this week. On a positive note, demand is there but a slight adjustment in price.

No change if not a bit sharper at the lighter end with 422 super lights and lights forward in the entry.

550 standards @ 220ppk with onlky 192 mediums in the entry @ 230ppk

A shed full of Welsh lambs on offer with well finished lambs well sold on the day.

1,420 forward average weight 35.3kg SQQ 222.8p