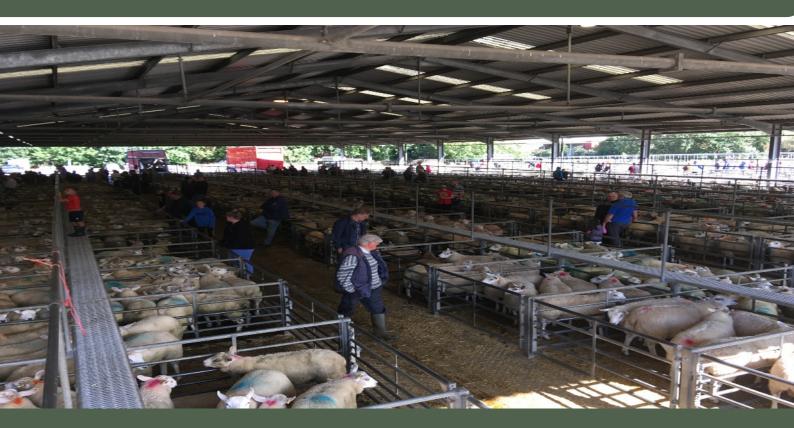

# Friday 24th January 2025

856 Prime Hoggs to £180.00 - 362.8ppk 128 Ewes to £200.00

> Tel: 01824 705000 www.ruthinfarmers.co.uk

Prime Hoggs Elfor Morris 07867977705

856 hoggs forward today with a yard average weght of 39kg to a respectable average of 314ppk, or £122 per head.

Some top prices...